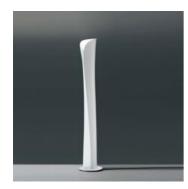

# Cadmo White/white

#### **DESCRIPTION:**

Floor lamp. A steel panel screens and releases a soft indirect light upwards together with a diffused light along the vertical aperture of the lamp. Combination of halogen light sources, for indirect and diffused emission, with separate switching. Painted steel body lamp, with cover-base in painted inox-steel.