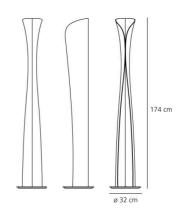

## **DIMENSIONS**

Height: cm 174 **Cutout width:** cm 32 Cutout shape:

## **DIMENSIONS**