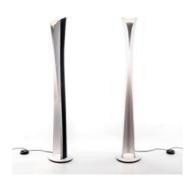

# **DESCRIPTION:**

Floor lamp. A steel panel screens and releases a soft indirect light upwards together with a diffused light along the vertical aperture of the lamp. Combination of LED light sources, for indirect and diffused emission, with separate switching. Painted steel body lamp, with cover-base in painted inox-steel.

### **FEATURES**

Product name: Cadmo LED mirror/white

Article Code: 1368040A
Colour: Mirror / White
Material: Steel
Series: Design
Environment: Indoor

Area contract: Hospitality Hotel, Private Residence

OPTICS

Emission: Indirect And Diffused

**DIMENSIONS** 

Height: cm 174
Cutout width: cm 32

Cutout shape: