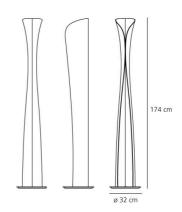

Emission: Indirect And Diffused

**DIMENSIONS** 

Height: cm 174
Cutout width: cm 32

Cutout shape:

### **DIMENSIONS**