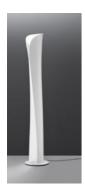

## Cadmo Hqi 70w White/white

#### **DESCRIPTION:**

Cadmo HQI 70W white/white. Floor lamp. A steel panel screens and releases a soft indirect light upwards together with a diffused light along the vertical aperture of the lamp. Combination of halogen light sources, for indirect and diffused emission, with separate switching. Painted steel body lamp, with cover-base in painted inox-steel.

**OPTICS** 

Emission: Indirect And Diffused

**DIMENSIONS** 

Height: cm 174 Cutout width: cm 32

Cutout shape: