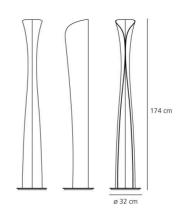

**OPTICS** 

Emission: Indirect And Diffused

**DIMENSIONS** 

Height: cm 174 Cutout width: cm 32

Cutout shape:

#### **DIMENSIONS**