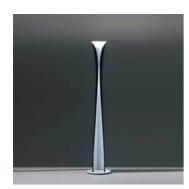

#### **DESCRIPTION:**

Cadmo HQI 150W black/white. Floor lamp. A steel panel screens and releases a soft indirect light upwards together with a diffused light along the vertical aperture of the lamp. Combination of halogen light sources, for indirect and diffused emission, with separate switching. Painted steel body lamp, with cover-base in painted inox-steel.