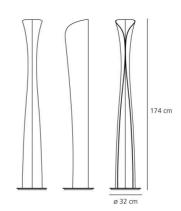

Area contract: Hospitality Hotel, Private Residence

**OPTICS** 

Emission: Indirect And Diffused

**DIMENSIONS** 

Height: cm 174 Cutout width: cm 32

Cutout shape: