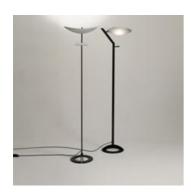

### Zen terra

#### **DESCRIPTION:**

Painted metal base, stem in painted aluminium, diffusers in anodised aluminium.

Lamp included, with dimmer. Lamp with two diffusers: the upper one is adjustable on horizontal axis for ambient lighting, the lower one gives more directional light.