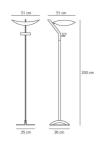

### **DIMENSIONS**

Height: cm 200 Cutout width: cm 51 Base Length: cm 35 Base Width: cm 36 Cutout shape: