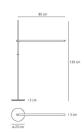

**OPTICS** 

Support:

Series:

Emission: Direct

**DIMENSIONS** 

Length: cm 85 Height: cm 139 Base Diameter: cm 23 Rotation: 360

Cutout shape:

# **DIMENSIONS**