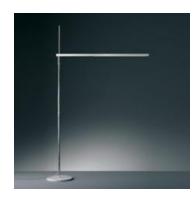

#### **DESCRIPTION:**

Base in painted iron; polished chromed steel stem; body lamp in painted thermoplastic resin.

The body lamp rotates 360° on the horizontal plane and is adjustable in height. With dimmer.

**OPTICS** 

Support:

Series:

Emission: Direct

**DIMENSIONS** 

Length: cm 85 Height: cm 139 Base Diameter: cm 23 Rotation: 360

Cutout shape: