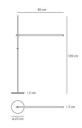

## **DIMENSIONS**

Length: cm 85 Height: cm 139 Base Diameter: cm 23 Rotation: 360 Cutout shape:

## **DIMENSIONS**