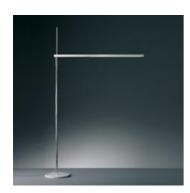

#### **DESCRIPTION:**

Base in painted iron; polished chromed steel stem; body lamp in painted thermoplastic resin.

The body lamp rotates 360° on the horizontal plane and is adjustable in height.

#### Light emission

Direct

## **FEATURES**

Product name: Talak lettura

Article Code: 0684010A + 0685010A

Colour: White

Material: Iron, chromed steel, thermoplastic

resin Support: Base Support colour: White Series: Design

**Environment:** Indoor