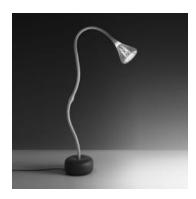

# Pipe terra

#### **DESCRIPTION:**

Steel base "soft touch" effect painted; stem covered by a natural platinic silicone sheath (antiyellowing); diffuser in transparent polycarbonate with rubber-effect coat; transparent lens; internal refl ector made of specular aluminium with random perforations.

The body lamp is a single tubular steel structure, composed of a rigid lower part and an adjustable higher part. Touch dimmer placed on the steel.