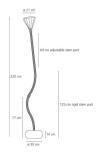

The body lamp is a single tubular steel structure, composed of a rigid lower part and an adjustable higher part. Touch dimmer placed on the steel.

## **DIMENSIONS**

Height: cm 220 **Cutout width:** cm 21 Base Diameter: cm 30

Cutout shape: