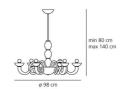

# **DIMENSIONS**

Height: cm 80 Cutout width: cm 98 Max Height from ceiling: cm 140

Cutout shape: