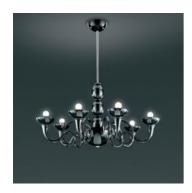

# Pantalica sospensione Lattimo

#### **DESCRIPTION:**

Arms and bowls in blown glass; polished chromeplated steel rod, rigid rod adjustable for differentceiling heights.

### **TECHNICAL DATA SHEET**

**FEATURES** 

Product name: Pantalica sospensione Lattimo

Article Code: C234010 Lattimo Colour:

Blown glass, polished chromeplated Material:

steel

Series: Design, Collezioni

**Environment:** Indoor