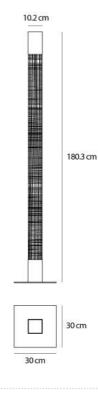

## DIMENSIONS

| Length:       | cm 10.2 |
|---------------|---------|
| Width:        | cm 10.2 |
| Height:       | cm 180  |
| Base Length:  | cm 30   |
| Base Width:   | cm 30   |
| Cutout shape: |         |

## DIMENSIONS