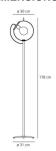

## **DIMENSIONS**

Height: cm 178 Cutout width: cm 30 Base Diameter: cm 31 Cutout shape: