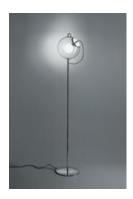

### Miconos terra

# MATERIALS:

Polished chromed metal, blown glass

#### **DESCRIPTION:**

Base and stem in polished chromed metal, diffuser in transparent blown glass.

With on-off.

## **DIMENSIONS**

Height: cm 178 Cutout width: cm 30 Base Diameter: cm 31 Cutout shape: