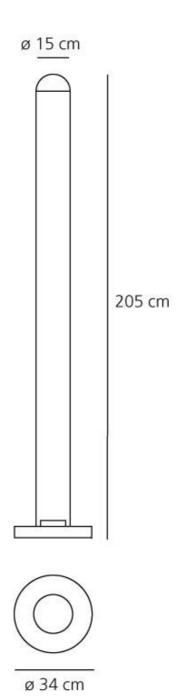

Height: cm 205 Cutout width: cm 15 Base Diameter: cm 34 Cutout shape:

#### **DIMENSIONS**