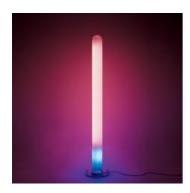

#### Metacolor

**DESIGN BY:** 

ErnestoGismondi 2001

**MATERIALS:** 

Acrylic

**DESCRIPTION:** 

Floor lamp in opal acrylic.

Lamp included. With remote control. It uses RGB sources which allow to create a wide range of light coloured atmospheres. It is possible, using a remote control, to manage 10 standard atmospheres, to create and memorise other 10 and to adjust the light intensity. A display situated on the lamp base shows the selected atmosphere. A blue light near the base marks the presence of the lamp.