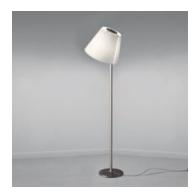

# Melampo terra - Bronze Natural

#### **DESCRIPTION:**

Base in painted zamac; painted aluminium stem; diffuser in silk satin fabric on a plastic frame.

Adjustable diffuser into three different positions.