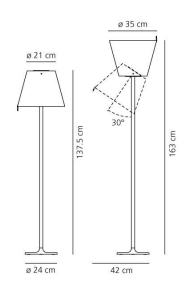

#### **DIMENSIONS**

Height: cm 137 Cutout width: cm 35 Base Diameter: cm 24 Max Extension Height: cm 163 Inclination: 30 Cutout shape: