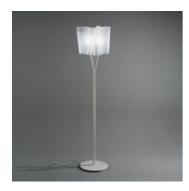

# Logico terra

#### **DESIGN BY:**

GerhardReichert,MicheleDe Lucchi 2001

**MATERIALS:** 

**DESCRIPTION:** 

# Painted metal, blown glass

Painted metal structure, blown glass diffuser with polished-silk fi nish.

Logico terra has a touch dimmer to adjust the light intensity.

### **DIMENSIONS**

Length: cm 40 Width: cm 40 Height: cm 174 Base Diameter: cm 36

Cutout shape: