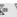

### **DIMENSIONS**

Length: cm 40 Width: cm 40 Height: cm 174 Base Diameter: cm 36

Cutout shape: