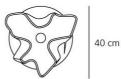

### **DIMENSIONS**

Length: cm 40 Width: cm 40 Height: cm 174 Base Diameter: cm 36

Cutout shape: