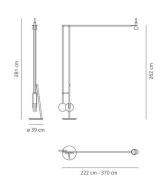

#### **DIMENSIONS**

Length:cm 222Height:cm 281Base Diameter:cm 39Max Extension Length:cm 370Cutout shape: