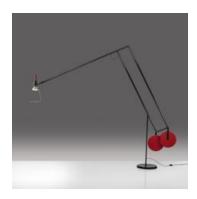

#### **DESCRIPTION:**

Floor lamp totally adjustable. Conceived in macro-scale, due to a meticulous balancing of loads, it brings light to every corner of the room with just a simple gesture. Iron and aluminium base; painted extruded aluminium adjustable arms; die-cast aluminium joints; painted iron counterweights.

#### **FEATURES**

Product name: lpogeo
Article Code: 0690010A

Colour: Polished black / Polished red

Material:Iron, aluminiumSeries:DesignEnvironment:Indoor

Area contract: Private Residence