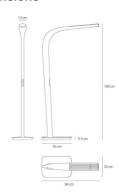

## **DIMENSIONS**

 Length:
 cm 94

 Height:
 cm 190

 Base Length:
 cm 50

 Base Width:
 cm 35

Cutout shape: