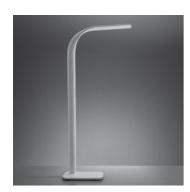

#### **DESCRIPTION:**

Led source floor lamp. White painted (RAL9010) body in texturized RIM polyurethane.

White LED 11W (direct emission) + 36W (indirect emission).

#### **FEATURES**

Product name: Illiria
Article Code: 1719010A
Colour: White

Material: Texturized RIM polyurethane

Series: Design Environment: Indoor

Area contract: Private Residence