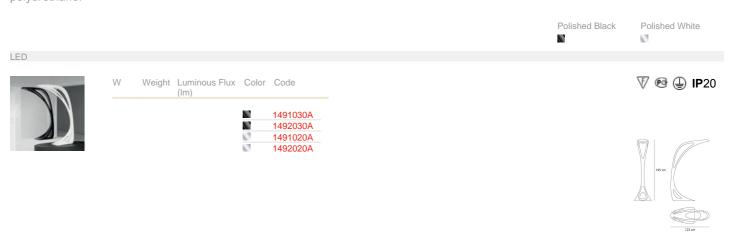

## Genesy

"As in the organic development of trees, a sweeping canopy emerges through an extensive interconnected supporting network at the base. The primary components of this organic analogy are transformed from abstract diagrams into Genesy's fluid design. The lamp's structure increases in complexity as it rises from the floor. Like a growing organism, the central support sprouts branches that adopt a greater radial geometry to enhance the dynamic tensional forces of the structure. Nature continues to inform the design as these branches frame voids, enhancing the contrast between positive and negative, convex and concave, tension and compression." Injection-moulded foam polyurethane.