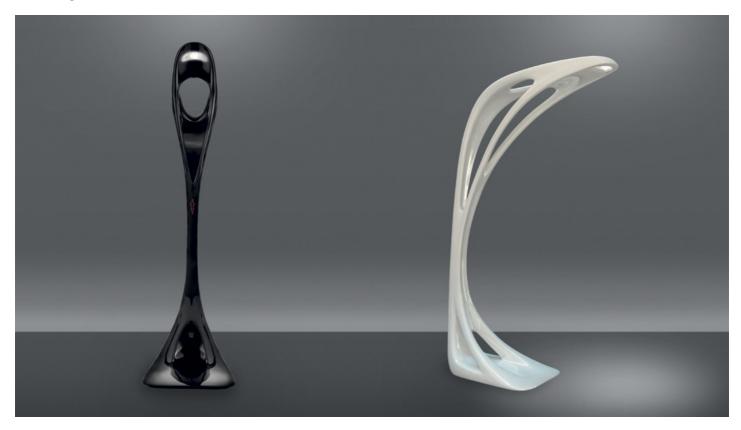

## Genesy

"As in the organic development of trees, a sweeping canopy emerges through an extensive interconnected supporting network at the base. The primary components of this organic analogy are transformed from abstract diagrams into Genesy's fluid design. The lamp's structure increases in complexity as it rises from the floor. Like a growing organism, the central support sprouts branches that adopt a greater radial geometry to enhance the dynamic tensional forces of the structure. Nature continues to inform the design as these branches frame voids, enhancing the contrast between positive and negative, convex and concave, tension and compression." Injection-moulded foam polyurethane.

## **Designers**

Zaha Hadi