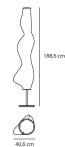

# PRODUCT DATA SHEET

## **Empirico terra**



#### **DESIGN BY:**

KarimRashid 2012

#### MATERIALS:

Polyethylene, aluminum

#### **DESCRIPTION:**

Floor lamp, extensione of the Empirico range. Structure in painted aluminum, rotationally moulded polyethylene with opal glossy finish.

#### Light emission





### **TECHNICAL DATA SHEET**

#### **FEATURES**

Product name: Empirico terra
Article Code: 1654010A
Colour: White

Material: Polyethylene, aluminum

Series: Design Environment: Indoor

Area contract: Private Residence

# **DIMENSIONS**

Height: cm 188 Cutout width: cm 40.6

Cutout shape:

#### **LAMPS INCLUDED**

 Category:
 FLUO

 Number:
 2

 Lbs:
 T5

 Watt:
 35

 Socket:
 G5

#### **DIMENSIONS**



### LAMP

IP 20 □ ▼

Dimmer

#### **LUMINAIR**

Starter: Electronic Integrated Voltage: 220-240V