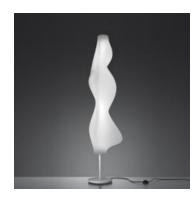

## **Empirico terra**

#### **DESCRIPTION:**

Floor lamp, extensione of the Empirico range. Structure in painted aluminum, rotationally moulded polyethylene with opal glossy finish.