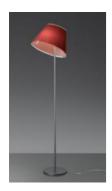

## Choose terra - Halo Red

#### **DESCRIPTION:**

Base in zamac, painted metal structure, adjustable diffuser in thermoformed material joined with red silkscreened polypropylene sheet.

# Light emission

Diffused And Direct