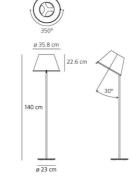

## **DIMENSIONS**

Height: cm 140 Cutout width: cm 35.8 cm 23 Base Diameter:

Cutout shape: