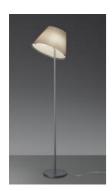

## **Choose terra - Halo Parchment**

#### **DESCRIPTION:**

Base in zamac, painted metal structure, adjustable diffuser in thermoformed material joined with parchment paper.

#### Light emission

Diffused And Direct

## **DIMENSIONS**

Height: cm 140 Cutout width: cm 35.8 cm 23 Base Diameter:

Cutout shape: