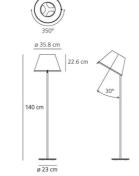

## **DIMENSIONS**

Height: cm 140 Cutout width: cm 35.8 cm 23 Base Diameter:

Cutout shape: