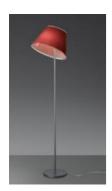

#### Choose terra - Fluo Red

#### **DESIGN BY:**

MatteoThun 2006

#### **MATERIALS:**

Metal, zamac, thermoformed material, silksreened polypropylene

#### **DESCRIPTION:**

Base in zamac, painted metal structure, adjustable diffuser in thermoformed material joined with red silkscreened polypropylene sheet.

### **DIMENSIONS**

Height: cm 140 Cutout width: cm 35.8 cm 23 Base Diameter:

Cutout shape: