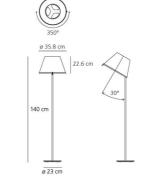

### **DIMENSIONS**

Height: cm 140 Cutout width: cm 35.8 cm 23 Base Diameter:

Cutout shape:

#### **DIMENSIONS**