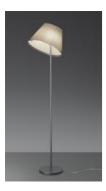

# **Choose terra - Fluo Parchment**

**DESIGN BY :** 

MatteoThun 2006

## MATERIALS :

Metal, zamac, thermoformed material, parchment paper

### **DESCRIPTION**:

Base in zamac, painted metal structure, adjustable diffuser in thermoformed material joined with parchment paper.