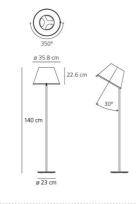

Diffused And Direct

cm 140

cm 35.8

cm 23

#### OPTICS

Height:

Emission:

DIMENSIONS

Cutout width: Base Diameter: Cutout shape: