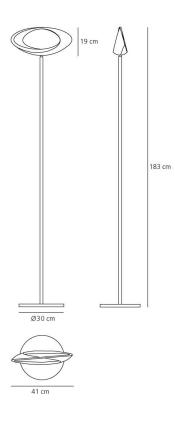

#### DIMENSIONS

| Length:        | cm 41  |
|----------------|--------|
| Height:        | cm 183 |
| Base Diameter: | cm 30  |
| Cutout shape:  |        |