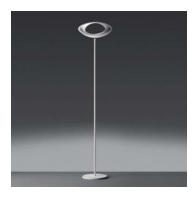

# Cabildo terra

#### **DESCRIPTION :**

Steel base and stem; body lamp in painted die-cast aluminium. The indirect light shapes the body lamp, bringing out its winding form and giving it the astonishing appearance of a ring of light.

Lamp included. With dimmer.