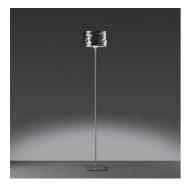

# Aqua Cil terra - Orange

#### **DESCRIPTION:**

Floor lamp, with matching table and suspension versions. "The Aqua Cil series of products not only contain light; internally reflecting the waves outward in a broad but soft way but also externally the mirror properties of the algorithms reflect and dematerialize the physicality of the object". Materials: die-cast aluminium base and structure; steel stem; hydroformed and mirror-treated aluminium diffuser.