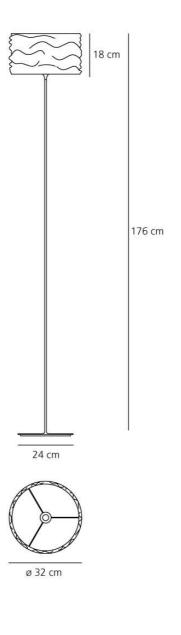

#### DIMENSIONS

#### DIMENSIONS

| Height:        | cm 176 |
|----------------|--------|
| Cutout width:  | cm 32  |
| Base Diameter: | cm 24  |
| Cutout shape:  |        |