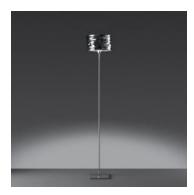

# Aqua Cil terra - Chrome

#### **DESCRIPTION:**

Floor lamp, with matching table and suspension versions. "The Aqua Cil series of products not only contain light; internally reflecting the waves outward in a broad but soft way but also externally the mirror properties of the algorithms reflect and dematerialize the physicality of the object". Materials: die-cast aluminium base and structure; steel stem; hydroformed and mirror-treated aluminium diffuser.

## Light emission

Direct/indirect

**TECHNICAL DATA SHEET** 

**FEATURES DIMENSIONS** 

Product name: Aqua Cil terra - Chrome 0926010A + 0938010A Article Code:

Colour: Chrome Material: Aluminium, steel Series: Design, Hydro Environment: Indoor

Area contract: Hospitality Hotel, Private Residence

**OPTICS** 

Emission: Direct/indirect

**DIMENSIONS** 

Height: cm 176 **Cutout width:** cm 32 Base Diameter: cm 24

Cutout shape: