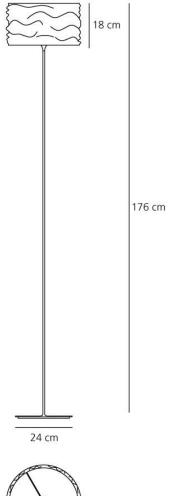

Area contract: Hospitality Hotel, Private Residence

**OPTICS** 

Emission: Direct/indirect

**DIMENSIONS** 

Height: cm 176 **Cutout width:** cm 32 Base Diameter: cm 24

Cutout shape: