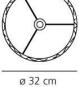

Area contract: Hospitality Hotel, Private Residence

**OPTICS** 

Emission: Direct/indirect

**DIMENSIONS** 

Height: cm 176 **Cutout width:** cm 32 Base Diameter: cm 24

Cutout shape: