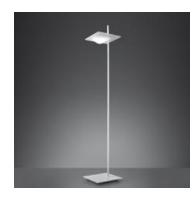

#### **DESCRIPTION:**

Led source floor lamp.

Materials: Painted metal base and structure; injection-moulded thermoplastic diffuser; die-cast aluminium reflector.

## Light emission

Direct, Indirect and Direct/Indirect

## **TECHNICAL DATA SHEET**

**FEATURES** 

Product name: Alcatraz
Article Code: 1745010A
Colour: Polished white

Material: Painted meta, thermoplastic, die-cast

aluminium
Series: Design
Environment: Indoor

**OPTICS** 