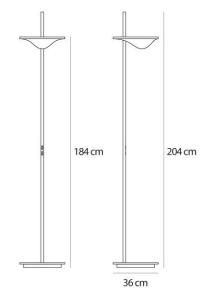

Emission: Direct, Indirect and Direct/Indirect

**DIMENSIONS** 

Height: cm 204
Base Diameter: cm 36

Cutout shape:

## **DIMENSIONS**