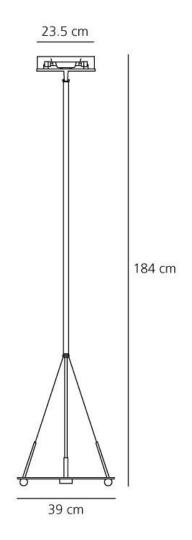

**OPTICS** 

Emission: Indirect

**DIMENSIONS** 

Width: cm 39 Height: cm 184

Cutout shape:

### **DIMENSIONS**

LAMP

20 🗆 🚳 🔻

LUMINAIR

Voltage: 220V-240V