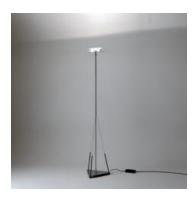

#### **DESCRIPTION:**

Base and stem in grey painted steel. Diffuser in borosilicate glass with chromed aluminium support. There steel tension cables fixed to the base with adjustable clamps guarantee the stem's stability. Indirect light emission.

#### Light emission

Indirect