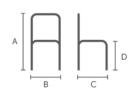

### **Dimensions**

| Dimension | cm | inch |
|-----------|----|------|
| Α         | 80 | 31.5 |
| В         | 80 | 31.5 |
| С         | 86 | 33.8 |
| D         | 40 | 15.7 |