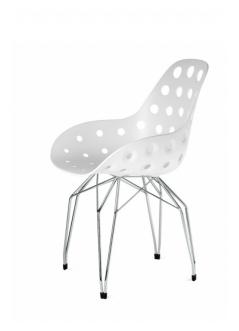

# **Model: Diamond Dimple**

Base design: Stolt Design Shell design: Sander Mulder

The **Dimple** seat's structural design was inspired by an eclectic mix of old, vintage race car seats and golf ball patterns. The union of the two concepts has created a comfortable and highly ergonomic body, with a modern, vibrant aesthetic.

The **Diamond** base is inspired by the facets of a cut diamond, creating a similar play of light. A simply sophisticated piece of furniture, perfect for modern and minimalist settings. The purity of the concept, and the high-quality design, combined with complex lines that create a light and luminous metal structure, creating a modern and sophisticated silhouette.

#### **MATERIALS:**

Shell: polypropilene 85% / fiber glass 15%, UV resistant matte texture. Base: metal structure in chrome, black or white powder coated, metal bolts.