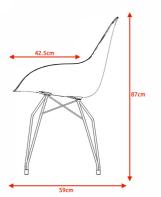

#### **MEASURES:**

 Height:
 87 cm

 Width:
 52 cm

 Depth:
 59 cm

 Seat height:
 46.5 cm

 Seat depth:
 42.5 cm

 Arm height:
 61 cm