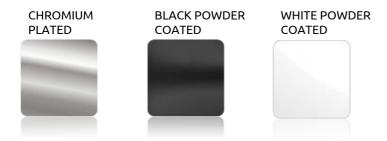

#### **MATERIALS:**

Shell: polypropilene 85% / fiber glass 15%, UV resistant matte texture. Base: metal structure in chrome, black or white powder coated, metal bolts.

## **METAL: STEEL**