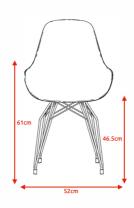

#### **MEASURES:**

 Height:
 87 cm

 Width:
 52 cm

 Depth:
 59 cm

 Seat height:
 46.5 cm

 Seat depth:
 42.5 cm

 Arm height:
 61 cm