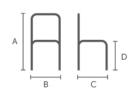

#### **Dimensions**

| Dimension | cm | inch |
|-----------|----|------|
| Α         | 80 | 31.5 |
| В         | 51 | 20.1 |
| С         | 55 | 21.6 |
| D         | 46 | 18.1 |