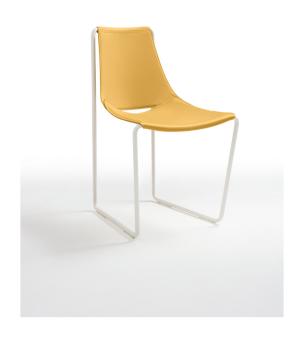

# Apelle S

design Beatriz Sempere, 2013

Holding a conversation in a cheerful atmpsphere, in an office as at home, it is important to make the **experience enjoyable**. Apelle, with its shape similar to a **smile**, is perfect to decorate with freshness **family environment** as well as **innovative offices**.

#### **Structure**

White Steel

Black Seel

Chrome

Pink Gold

Black Nickel

#### Coating

Hide

19 colors