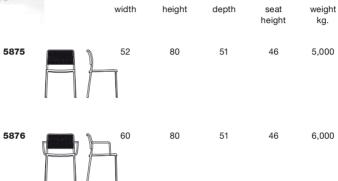

| (5,000                         |            |
|--------------------------------|------------|
| 5875/5876<br>painted aluminium | frame/seat |
| B1/white-white                 |            |
| B2/white-black                 |            |
| B3/white-light grey            |            |
| B4/white-sand                  |            |
| N2/black-black                 |            |
| N1/black-white                 |            |
| N3/black-light grey            |            |
| N4/black-sand                  |            |
| A1/aluminium-white             |            |
| A2/aluminium-black             |            |
| A3/aluminium-light grey        |            |
| A4/aluminium-sand              |            |
| A5/aluminium-orange            |            |
| A6/aluminium-yellow            |            |
| A7/aluminium-blue              |            |