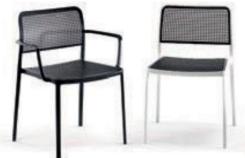

## AUDITEV Piero Lissoni

Audrey, the eclectic seat combining aluminium and plastic and designed by Piero Lissoni is a versatile and contemporary chair which because of its simple, clean lines due to a special die-casting process is composed of only two parts and made without welding. It is multifunctional and adaptable to all uses indoor, outdoor, the home, office and contract - with its wonderfully rich range of combinations (about 50 in all). Audrey comes in either the chair or the armchair (with arms) version with seat and back in various colours of plastic and the aluminium frame has three versions: painted aluminium, painted white or painted black. **This seat can also be used outdoors.** 