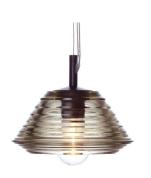

## **Pressed Glass**

A series of glass pendants available in three shapes: Tube, Bowl and Lens. Made from solid glass the collection is exceptionally hard-wearing.

| Process               | Made by compressing molten glass into a hollow core mould which is then annealed in a kiln to create a robust object. Tiny air bubbles can often occur in the glass exposing the manufacturing technique and adding charm to its appearance. |                         |
|-----------------------|----------------------------------------------------------------------------------------------------------------------------------------------------------------------------------------------------------------------------------------------|-------------------------|
| Year of Design        | 2008                                                                                                                                                                                                                                         |                         |
| Material              | Glass                                                                                                                                                                                                                                        |                         |
| Product Code          | Pressed Glass Light Bowl<br>Pressed Glass Light Lens<br>Pressed Glass Light Tube                                                                                                                                                             | GLS01<br>GLS02<br>GLS03 |
| Туре                  | Pendant Light                                                                                                                                                                                                                                |                         |
| Fitting               | Pendant Fitting                                                                                                                                                                                                                              | GLA01EU/GLA01UL         |
| Colour                | Clear                                                                                                                                                                                                                                        |                         |
| Certifications        | BSEN Certified                                                                                                                                                                                                                               |                         |
| Cleaning Instructions | Clean with a soft dry cloth only. Do not use polishing agents, water or abrasive materials when cleaning. Always switch off the electricity supply before cleaning.                                                                          |                         |