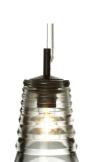

## **Pressed Glass**

A series of glass pendants available in three shapes: Tube, Bowl and Lens. Made from solid glass the collection is exceptionally hard-wearing.

| Process               | Made by compressing molten glass into a hollow core mould which is then annealed in a kiln to create a robust object. Tiny air bubbles can often occur in the glass exposing the manufacturing technique and adding charm to its appearance. |                         |
|-----------------------|----------------------------------------------------------------------------------------------------------------------------------------------------------------------------------------------------------------------------------------------|-------------------------|
| Year of Design        | 2008                                                                                                                                                                                                                                         |                         |
| Material              | Glass                                                                                                                                                                                                                                        |                         |
| Product Code          | Pressed Glass Light Bowl<br>Pressed Glass Light Lens<br>Pressed Glass Light Tube                                                                                                                                                             | GLS01<br>GLS02<br>GLS03 |
| Туре                  | Pendant Light                                                                                                                                                                                                                                |                         |
| Fitting               | Pendant Fitting                                                                                                                                                                                                                              | GLA01EU/GLA01UL         |
| Colour                | Clear                                                                                                                                                                                                                                        |                         |
| Certifications        | BSEN Certified                                                                                                                                                                                                                               |                         |
| Cleaning Instructions | Clean with a soft dry cloth only. Do not use polishing agents, water or abrasive materials when cleaning. Always switch off the electricity supply before cleaning.                                                                          |                         |