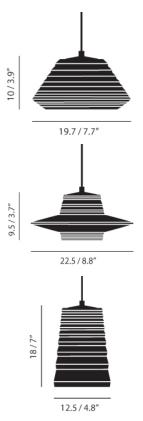

GLS01

GLS02

GLS03

D 0.30

0.30

0.25

0.25

0.16

Ø 10 cm / 3.9 in H 19.7 cm / 7.7 in

 $\emptyset$  9.5 cm / 3.7 in H22.5 cm / 8.8 in

Ø 18 cm/7 in

H 12.5 cm / 4.8 in