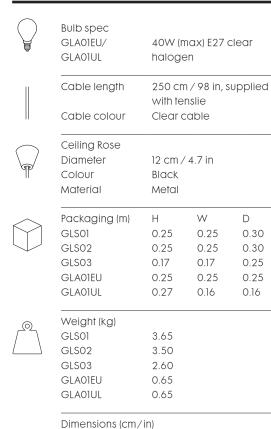

|                         |
| Certifications        | BSEN Certified                                                                                                                                                                                                                               |                         |
| Cleaning Instructions | Clean with a soft dry cloth only. Do not use polishing agents, water or abrasive materials when cleaning. Always switch off the electricity supply before cleaning.                                                                          |                         |



GLS01

GLS02

GLS03

D 0.30

0.30

0.25

0.25

0.16

Ø 10 cm / 3.9 in H 19.7 cm / 7.7 in

 $\emptyset$  9.5 cm / 3.7 in H22.5 cm / 8.8 in

Ø 18 cm/7 in

H 12.5 cm / 4.8 in