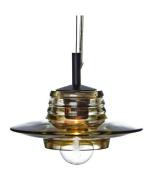

## **Pressed Glass**

A series of glass pendants available in three shapes: Tube, Bowl and Lens. Made from solid glass the collection is exceptionally hard-wearing.

| Process               | Made by compressing molten glass into a hollow core mould which is then annealed in a kiln to create a robust object. Tiny air bubbles can often occur in the glass exposing the manufacturing technique and adding charm to its appearance. |                         |
|-----------------------|----------------------------------------------------------------------------------------------------------------------------------------------------------------------------------------------------------------------------------------------|-------------------------|
| Year of Design        | 2008                                                                                                                                                                                                                                         |                         |
| Material              | Glass                                                                                                                                                                                                                                        |                         |
| Product Code          | Pressed Glass Light Bowl<br>Pressed Glass Light Lens<br>Pressed Glass Light Tube                                                                                                                                                             | GLS01<br>GLS02<br>GLS03 |
| Туре                  | Pendant Light                                                                                                                                                                                                                                |                         |
| Fitting               | Pendant Fitting                                                                                                                                                                                                                              | GLA01EU/GLA01UL         |
| Colour                | Clear                                                                                                                                                                                                                                        |                         |
| Certifications        | BSEN Certified                                                                                                                                                                                                                               |                         |
| Cleaning Instructions | Clean with a soft dry cloth only. Do not use polishing agents, water or abrasive materials when cleaning. Always switch off the electricity supply before cleaning.                                                                          |                         |