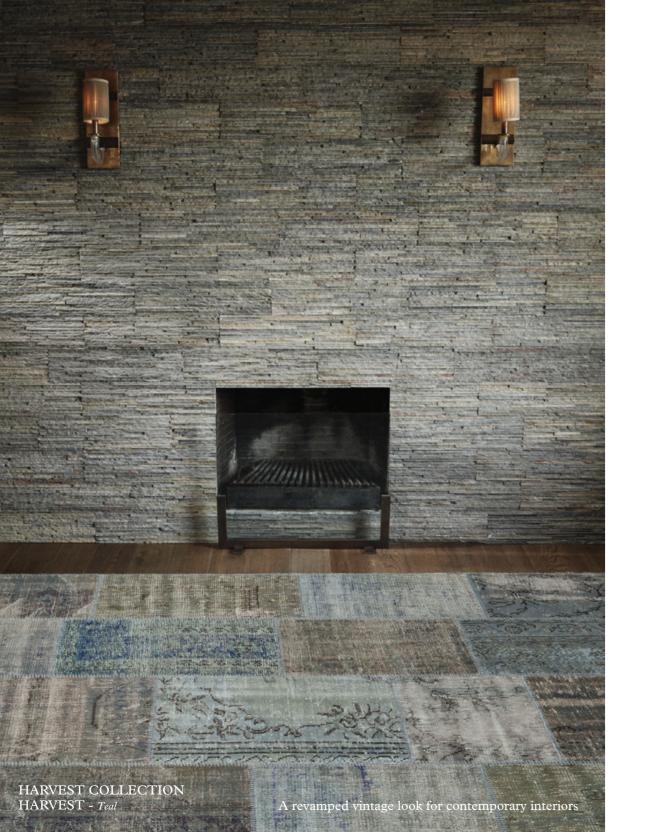

HARVEST

Composition of vintage rugs, re-dyed in contemporary colors with hand-stitched finishing

# HARVEST

STEPEVI *Harvest* is an exceptional collection, based on the idea of creating exquisite rugs by taking the vintage Anatolian rugs through a very unique creation process.

The journey starts with collecting vintage Anatolian rugs of organic wool composition from their designated regions. Thousands of used carpets are then exposed to Mediterranean sun and humidity, kept on the natural fields for weeks to reach a faded and battered look. These naturally worn out vintage rugs are then re-dyed in contemporary colors, cut to pieces and finally hand stitched with an artistic insight.

Each *Harvest* is a unique piece which tastefully injects a revamped vintage look into modern, stylish interiors.

274 King's Road London, SW3 5AW T:+44 (0) 20 7376 7574

12, boulevard Raspail Paris, 75007 T:+33 (0)1 45 48 48 58