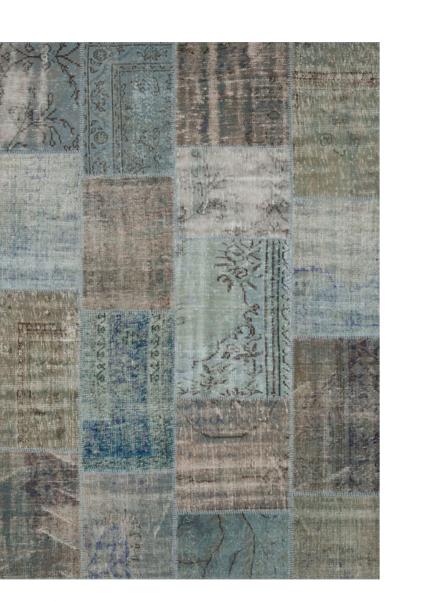

HARVEST

Composition of vintage rugs, re-dyed in contemporary colors with hand-stitched finishing

# HARVEST

STEPEVI *Harvest* is an exceptional collection, based on the idea of creating exquisite rugs by taking the vintage Anatolian rugs through a very unique creation process.

The journey starts with collecting vintage Anatolian rugs of organic wool composition from their designated regions. Thousands of used carpets are then exposed to Mediterranean sun and humidity, kept on the natural fields for weeks to reach a faded and battered look. These naturally worn out vintage rugs are then re-dyed in contemporary colors, cut to pieces and finally hand stitched with an artistic insight.

Each *Harvest* is a unique piece which tastefully injects a revamped vintage look into modern, stylish interiors.

274 King's Road London, SW3 5AW T:+44 (0) 20 7376 7574

12, boulevard Raspail Paris, 75007 T:+33 (0)1 45 48 48 58