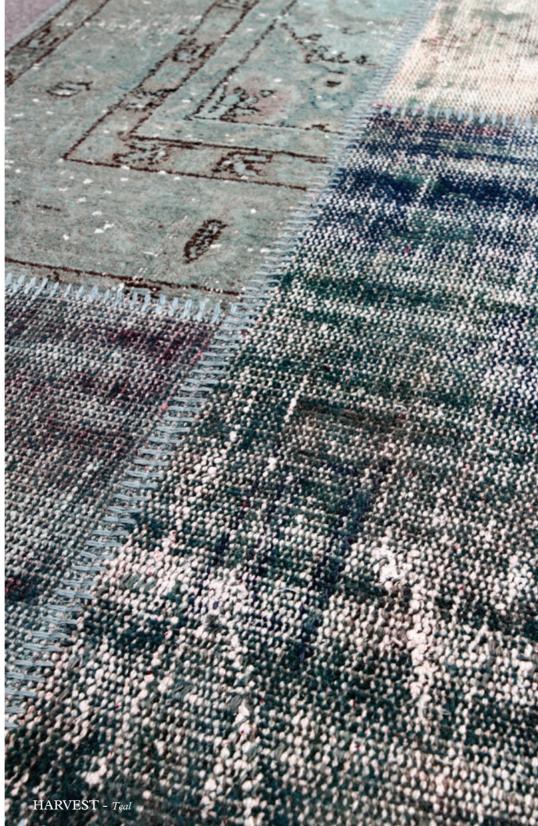

HARVEST

Composition of vintage rugs, re-dyed in contemporary colors with hand-stitched finishing

# HARVEST

STEPEVI *Harvest* is an exceptional collection, based on the idea of creating exquisite rugs by taking the vintage Anatolian rugs through a very unique creation process.

The journey starts with collecting vintage Anatolian rugs of organic wool composition from their designated regions. Thousands of used carpets are then exposed to Mediterranean sun and humidity, kept on the natural fields for weeks to reach a faded and battered look. These naturally worn out vintage rugs are then re-dyed in contemporary colors, cut to pieces and finally hand stitched with an artistic insight.

Each *Harvest* is a unique piece which tastefully injects a revamped vintage look into modern, stylish interiors.

274 King's Road London, SW3 5AW T:+44 (0) 20 7376 7574

12, boulevard Raspail Paris, 75007 T:+33 (0)1 45 48 48 58