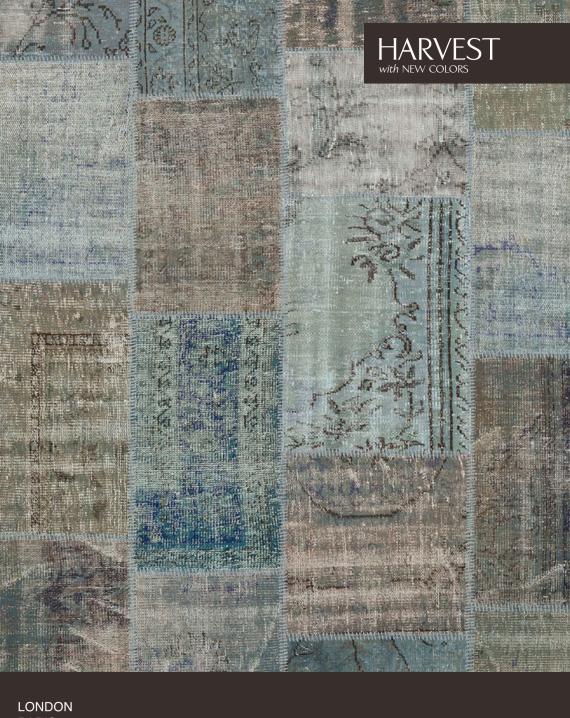

HARVEST

Composition of vintage rugs, re-dyed in contemporary colors with hand-stitched finishing

# HARVEST

STEPEVI *Harvest* is an exceptional collection, based on the idea of creating exquisite rugs by taking the vintage Anatolian rugs through a very unique creation process.

The journey starts with collecting vintage Anatolian rugs of organic wool composition from their designated regions. Thousands of used carpets are then exposed to Mediterranean sun and humidity, kept on the natural fields for weeks to reach a faded and battered look. These naturally worn out vintage rugs are then re-dyed in contemporary colors, cut to pieces and finally hand stitched with an artistic insight.