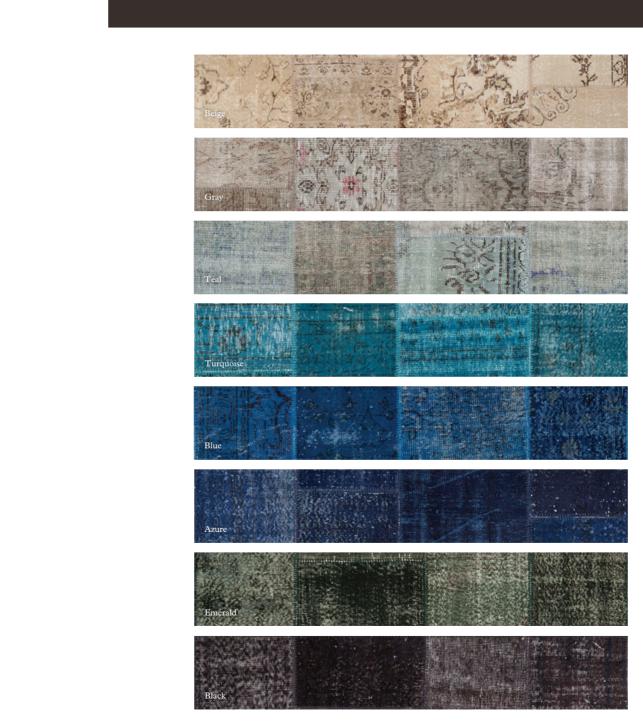

# HARVEST

STEPEVI *Harvest* is an exceptional collection, based on the idea of creating exquisite rugs by taking the vintage Anatolian rugs through a very unique creation process.

The journey starts with collecting vintage Anatolian rugs of organic wool composition from their designated regions. Thousands of used carpets are then exposed to Mediterranean sun and humidity, kept on the natural fields for weeks to reach a faded and battered look. These naturally worn out vintage rugs are then re-dyed in contemporary colors, cut to pieces and finally hand stitched with an artistic insight.

Customize Your — STEPEVI

STEPEVI *Harvest* rugs can be customized to any size and/or shape, in 16 different color choices available, within 4 weeks.

LONDON PARIS MILAN ISTANBUL NEW YORK

STFPFV

www.stepevi.com