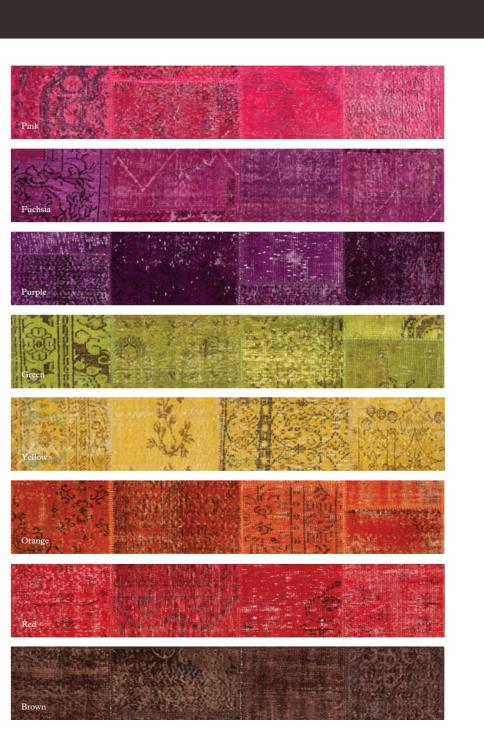

# HARVEST

STEPEVI *Harvest* is an exceptional collection, based on the idea of creating exquisite rugs by taking the vintage Anatolian rugs through a very unique creation process.

The journey starts with collecting vintage Anatolian rugs of organic wool composition from their designated regions. Thousands of used carpets are then exposed to Mediterranean sun and humidity, kept on the natural fields for weeks to reach a faded and battered look. These naturally worn out vintage rugs are then re-dyed in contemporary colors, cut to pieces and finally hand stitched with an artistic insight.

Customize Your — STEPEVI

STEPEVI *Harvest* rugs can be customized to any size and/or shape, in 16 different color choices available, within 4 weeks.

LONDON PARIS MILAN ISTANBUL NEW YORK

STFPFV

www.stepevi.com