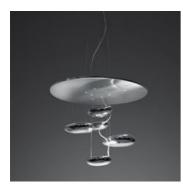

# Mercury mini Led sospensione - Inox

#### **DESCRIPTION:**

Range extension of Mercury series, in smaller dimension. "A ceiling fixture that places a floating assembly of large pebbles below a simple modern disc. These in turn reflect each other bouncing light between their taught bio - morphic surfaces and reflecting the environment around them. During the day the piece acts as a sculptural object reflecting the dynamics of natural light and the movement of people around them." Materials: structure in brushed stainless steel and painted aluminum. Light fixtures in chromed aluminium. Hanging in chromed plastic.