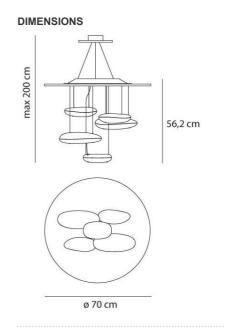

## DIMENSIONS

| Height:                  | cm 56.2 |
|--------------------------|---------|
| Cutout width:            | cm 72   |
| Max Height from ceiling: | cm 200  |
| Cutout shape:            |         |