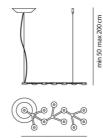

#### **DESCRIPTION:**

Painted aluminium structure. Each Led is fitted with a transparent methacrylate lens and a satin finish methacrylate lens-holder.

LEDs included. It's a sectional unit that enables elements to be added (supplied as special project).

#### **DIMENSIONS**

Length: cm 66 Max Height from ceiling: cm 200

Cutout shape: