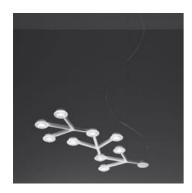

# Led Net line sospensione 66

#### **DESCRIPTION:**

Painted aluminium structure. Each Led is fitted with a transparent methacrylate lens and a satin finish methacrylate lens-holder.

LEDs included. It's a sectional unit that enables elements to be added (supplied as special project).