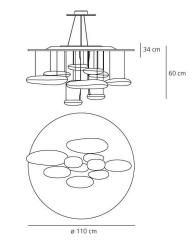

## DIMENSIONS

| Height:                  | cm 55  |
|--------------------------|--------|
| Cutout width:            | cm 110 |
| Max Height from ceiling: | cm 200 |
| Cutout shape:            |        |