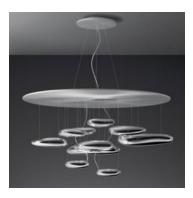

### **DESCRIPTION:**

A ceiling fixture that places a floating assembly of large pebbles below a simple modern aluminium disc. These in turn reflect each other bouncing light between their taught bio - morphic surfaces and reflecting the environment around them. During the day the piece acts as a sculptural object reflecting the dynamics of natural light and the movement of people around them. Die-cast aluminium lighting units; reflective units made of injection-moulded thermoplastic material with metallic finish; stainless steel reflector.

Its modular shape lends itself to the creation and realisation of customized compositions, supplied as special project.