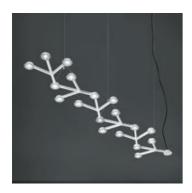

# Led Net line sospensione 125

### **DESCRIPTION:**

Painted aluminium structure. Each Led is fitted with a transparent methacrylate lens and a satin finish methacrylate lens-holder.

It's a sectional unit that enables elements to be added (supplied as special project).

### **FEATURES**

Product name: Led Net line sospensione 125

Article Code: 1578010A Colour: Polished white

Material: Methacrylate, painted aluminium

Series: Design **Environment:** Indoor

Hospitality Hotel, Hospitality Restaurant Area contract:

### **DIMENSIONS**

Length: cm 125 Width: cm 29 Max Height from ceiling: cm 200