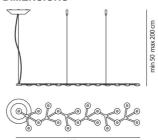

### **DIMENSIONS**

Length: cm 125 Width: cm 29 Max Height from ceiling: cm 200

### **DIMENSIONS**