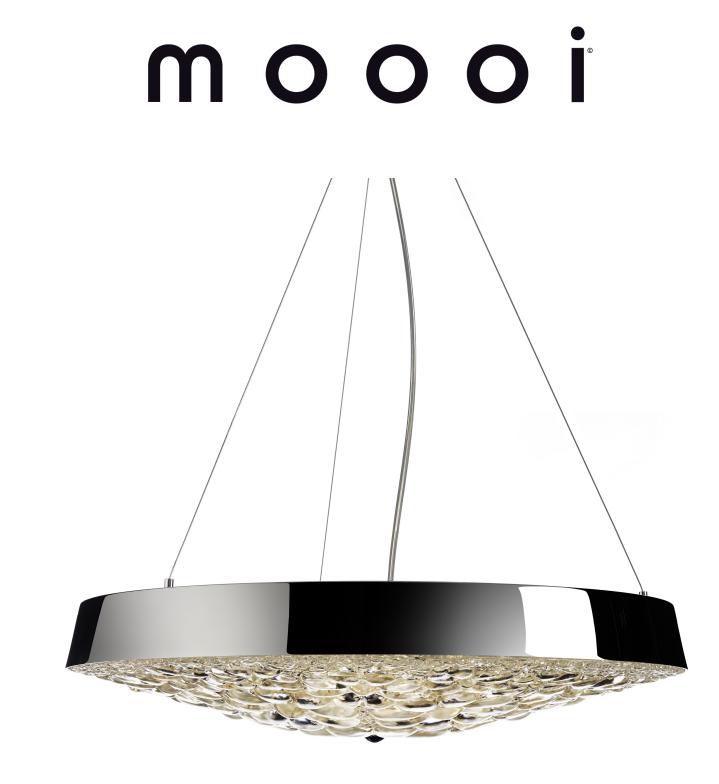

### **Valentine Flat Suspended**

'A magic mirror and the power of crystals transform a simple shell into an endless light bouquet of flowers', Marcel Wanders

|                | Marcel Wanders                                                                           |
|----------------|------------------------------------------------------------------------------------------|
| Year of design | 2012                                                                                     |
| Material       | crystal clear glass with chromed, gold plated shade, transparent cord and 3 steel cables |
| Additional     | Integrated LED lightsource                                                               |