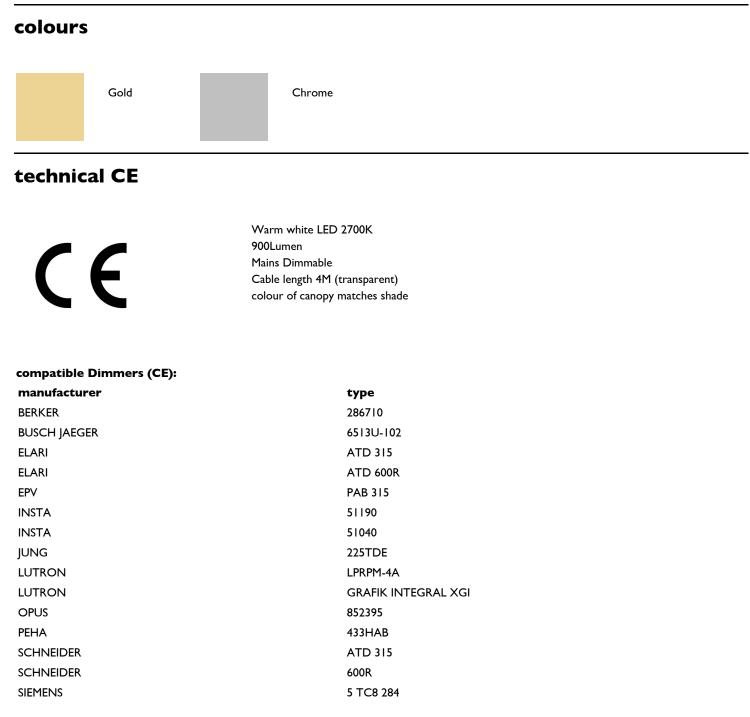

# moooi°

Or similar specifications. Lowest dimming position will be approx. 20% -25% depening on dimmer/ lamp combinations.

Please note when using other dimmers (other types and/or manufacturers) than recommended the dimming curve may not be as fluent, in certain positions flickering or other inconsistencies could occur.