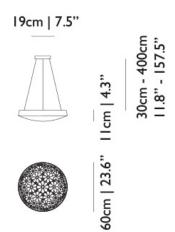

inations.

Please note when using other dimmers (other types and/or manufacturers) than recommended the dimming curve may not be as fluent, in certain positions flickering or other inconsistencies could occur.

# moooi°

#### packaging

H 70 cm | 27.6" W 70 cm | 27.6" D 25 cm | 9.8"

Colli 1/1 Product weight: 12 KG | 26.5 lb

### cleaning instructions

Can be effectively cleaned using a regular household dust cloth or feather duster. Lightly dust inbetween each component when the lamps are not in use. Moooi recommends always reading the label of any cleaning products you wish to use on or near any item from the Moooi collection. For further information on how to clean this product please contact your nearest Moooi agent or dealer which can be located through our website.

#### dimensions