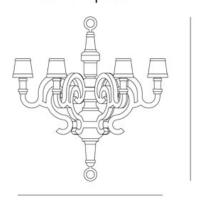

### detailing

The Paper collection illustrates it's story with a lacquered paper finish.

For the Paper Chandelier XL and Paper Chandelier L are shades available making the diffusion of the light more delicate and subtle.