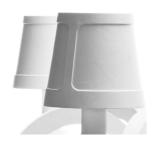

### detailing

The Paper collection illustrates it's story with a lacquered paper finish.

For the Paper Chandelier XL and Paper Chandelier L are shades available making the diffusion of the light more delicate and subtle.

### packaging

chandelier XL

H 90 cm | 35.4" W 143 cm | 56.3" D 143 cm | 56.3"

Colli I/I

Product weight: 70 KG | 154.3 lb

Total packaging weight: 91.5 KG | 201.7 lb

shades XL

H 26 cm | 10.2" W 53 cm | 20.9" D 70 cm | 177.8"