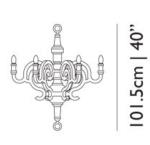

### dimensions

90 cm | 35.4"

100cm | 39.4"

## paper chandelier XL

135 cm | 53.2"

147 cm | 57.9"

www.moooi.com