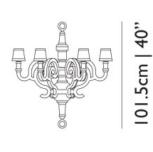

### dimensions

90 cm | 35.4"

100cm | 39.4"

## paper chandelier XL

135 cm | 53.2"

147 cm | 57.9"

www.moooi.com