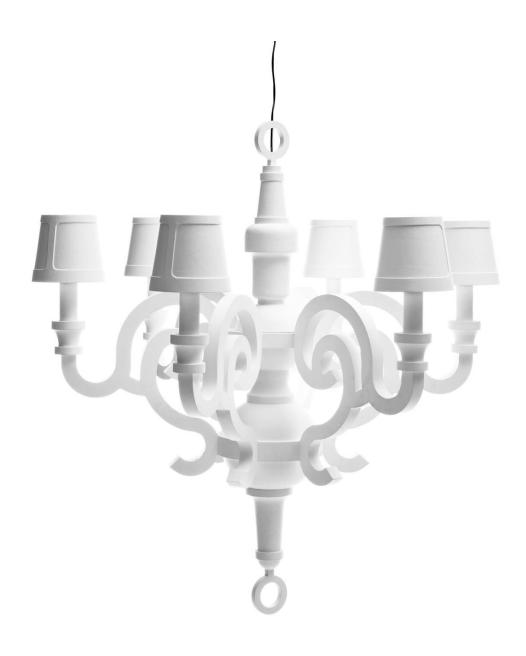

## Paper Chandelier XL

Did the idea of paper furniture ever strike your mind? Inspired by classic icons but manufactured like modern day furniture, this cardboard flat packed furniture collection is an ode to classical style and to the material.

DesignerStudio JobYear of design2010

Material wood and cardboard, finished with paper and polyurethane (PU) lacquer

### detailing

The Paper collection illustrates it's story with a lacquered paper finish.

For the Paper Chandelier XL and Paper Chandelier L are shades available making the diffusion of the light more delicate and subtle.

### packaging

chandelier XL

H 90 cm | 35.4" W 143 cm | 56.3" D 143 cm | 56.3"

Colli I/I

Product weight: 70 KG | 154.3 lb

Total packaging weight: 91.5 KG | 201.7 lb

shades XL

H 26 cm | 10.2" W 53 cm | 20.9" D 70 cm | 177.8"

## paper chandelier XL

135 cm | 53.2"

147 cm | 57.9"

www.moooi.com