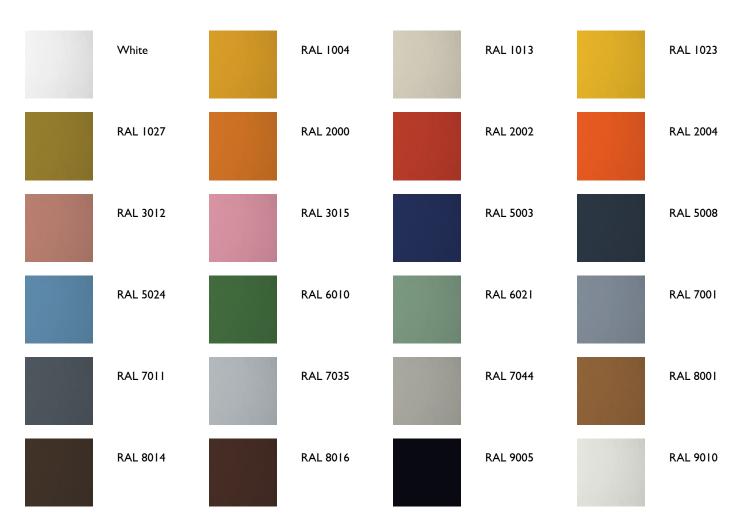

#### colours

The RAL colours have been matched as closely as possible. The colour depends on your monitor and printer. Use official RAL Colour Publications for most accurate colour.