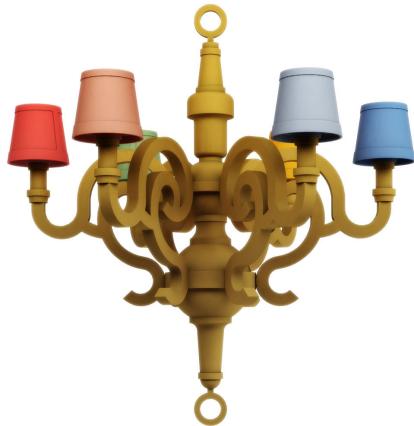

# **Paper Chandelier L Patchwork**

Paper Patchwork by Studio Job is a new member of Moooi's renowned Paper Collection family, which celebrates classic forms and a material with infinite potential: paper.

| Designer       | Studio Job                                                                 |
|----------------|----------------------------------------------------------------------------|
| Year of design | 2012                                                                       |
| Material       | wood and cardboard, finished with paper, polyurethane (PU) and wood veneer |
|                |                                                                            |

# detailing

The Paper collection illustrates it's story with a lacquered paper finish.

The wooden parts are finished with wood veneer.