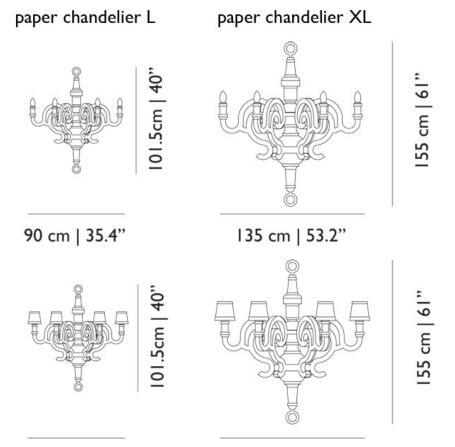

## packaging

| chandelier L     |  |
|------------------|--|
| H 115 cm   45.3" |  |
| W 100 cm   39.4" |  |
| D 90 cm   35.4"  |  |

Colli 1/1

Product weight: 10,5 KG | 23,1 lb

With packaging: 19 KG | 41,9 lb

# dimensions

100cm | 39.4"

147 cm | 57.9"