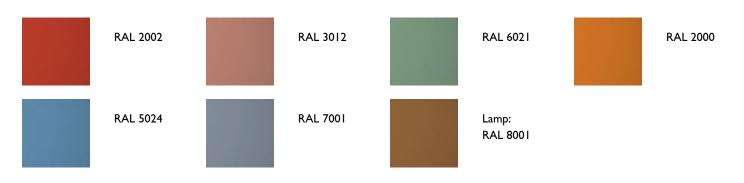

### colours

The RAL colours have been matched as closely as possible. The colour depends on your monitor and printer. Use official RAL Colour Publications for most accurate colour.