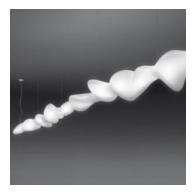

#### **DESCRIPTION:**

Modular suspension system.

Single elements could be joined to create a system with different possible configurations. Materials: structure in painted aluminium, diffuser in rotationally moulded polyethylene, opal glossy finish. Carter in injection molding plastic material.

#### Light emission

#### OPTICS

Emission:

Diffused

cm 37

cm 39.4