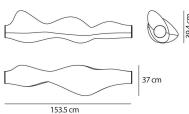

#### DIMENSIONS

| Width:        |  |
|---------------|--|
| Height:       |  |
| Cutout shape: |  |

#### DIMENSIONS

DIAGRAMS