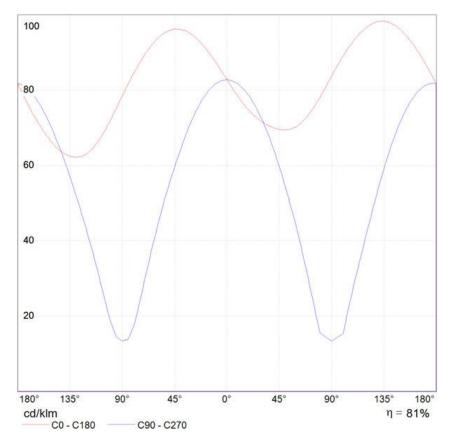

|
| Colour:        | White                            |
| Material:      | Polyethylene, aluminium, plastic |
| Series:        | Design                           |
| Environment:   | Indoor                           |
| Area contract: | Private Residence                |
|                |                                  |

#### OPTICS

Emission:

Diffused

cm 37

cm 39.4

#### DIMENSIONS

| Width:        |  |
|---------------|--|
| Height:       |  |
| Cutout shape: |  |

#### LAMPS INCLUDED

| Category: | FLUO |
|-----------|------|
| Number:   | 2    |
| Lbs:      | Τ5   |
| Watt:     | 35   |
| Socket:   | G5   |



LAMP IP 20 🕀 🕅



LUMINAIR Starter: Voltage:

Electronic Integrated 220-240V

#### DIMENSIONS



DIAGRAMS

## Polar curve



## Cartesian diagram

# Artemide