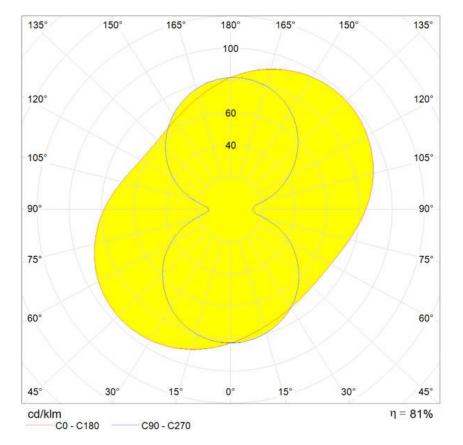

ticle Code:  | 1653010A + 1655010A              |
| Colour:        | White                            |
| Material:      | Polyethylene, aluminium, plastic |
| Series:        | Design                           |
| Environment:   | Indoor                           |
| Area contract: | Private Residence                |
|                |                                  |

#### OPTICS

Emission:

Diffused

cm 37

cm 39.4

#### DIMENSIONS

| Width:        |  |
|---------------|--|
| Height:       |  |
| Cutout shape: |  |

#### LAMPS INCLUDED

| Category: | FLUO |
|-----------|------|
| Number:   | 2    |
| Lbs:      | Τ5   |
| Watt:     | 35   |
| Socket:   | G5   |



LAMP IP 20 🕀 🕅



LUMINAIR Starter: Voltage:

Electronic Integrated 220-240V

#### DIMENSIONS



DIAGRAMS

## Polar curve



## Cartesian diagram

# Artemide