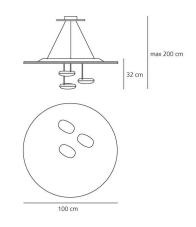

DIMENSIONS

#### DIMENSIONS

| Height:                  | cm 50  |
|--------------------------|--------|
| Cutout width:            | cm 110 |
| Max Height from ceiling: | cm 200 |
| Cutout shape:            |        |