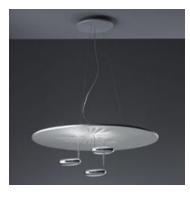

## **Droplet sospensione**

#### **DESCRIPTION :**

Lamp available in suspension and ceiling versions. "Droplet is a ceiling light that appears as a pool of liquid aluminium reflecting two light pebbles. It has been generated totally by digital means and freezes in time the act of ripples that cross each other to define reflective zones and acting as a form of liquid dichroic." Materials: die-cast aluminium lighting units; die-cast aluminium reflector.