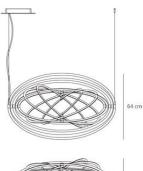

### **DIMENSIONS**

Length: cm 104 cm 41 Width: Height: cm 64 Max Height from ceiling: cm 200 Rotation: 360 Cutout shape:

#### **DIMENSIONS**