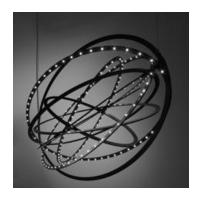

# Copernico sospensione - Black

#### **DESCRIPTION:**

Suspension lamp, coordinated with the wall lamp model. Nine concentric mobile ellipses obtained from a single aluminium plate support a circuit of 384 white Leds; the ellipses rotate independently on two different axes, enabling the light emission to be directed and numerous spatial configurations to be obtained at the same time. When the device is closed it is completely flat.