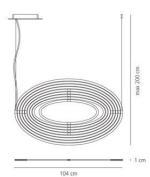

### **DIMENSIONS**

Length: cm 104 cm 41 Width: Height: cm 64 Max Height from ceiling: cm 200 Rotation: 360 Cutout shape: