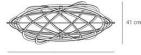

### **DIMENSIONS**

Length: cm 104 cm 41 Width: Height: cm 64 Max Height from ceiling: cm 200 Rotation: 360 Cutout shape: