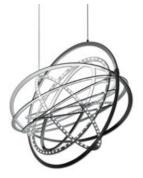

## **DESCRIPTION**:

Suspension lamp, coordinated with the wall lamp model. Nine concentric mobile ellipses obtained from a single aluminium plate support a circuit of 384 white Leds; the ellipses rotate independently on two different axes, enabling the light emission to be directed and numerous spatial configurations to be obtained at the same time. When the device is closed it is completely flat.