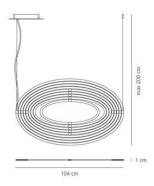

## DIMENSIONS

| Length:                  | cm 104 |
|--------------------------|--------|
| Width:                   | cm 41  |
| Height:                  | cm 64  |
| Max Height from ceiling: | cm 200 |
| Rotation:                | 360    |
| Cutout shape:            |        |