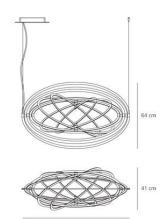

## DIMENSIONS

| Length:                  | cm 104 |
|--------------------------|--------|
| Width:                   | cm 41  |
| Height:                  | cm 64  |
| Max Height from ceiling: | cm 200 |
| Rotation:                | 360    |
| Cutout shape:            |        |