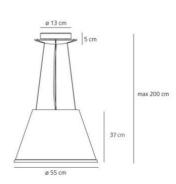

### **DIMENSIONS**

**Cutout width:** cm 55 **Base Diameter:** cm 13 Max Height from ceiling: cm 200

Cutout shape: