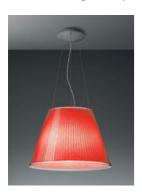

## Choose Mega sospensione - Halo Red

### **DESCRIPTION:**

Extending the range of the Choose collection. It is a lighting fixture with a transparent antistatic polycarbonate diffuser embellished with vertical internal slits, which allows a better light diffusion. The diffuser is covered by red silkscreened polypropylene sheet. Extremely versatile it integrates and disappears in the space.