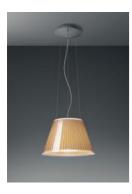

## **Choose sospensione - Halo Parchment**

**DESIGN BY :** 

MatteoThun

## **DESCRIPTION**:

Extending the range of the Choose collection. It is a lighting fixture with a transparent antistatic polycarbonate diffuser embellished with vertical internal slits, which allows a better light diffusion. The diffuser can be covered by parchment paper. Extremely versatile it integrates and disappears in the space.