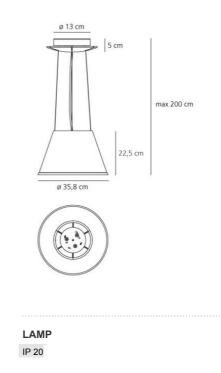

#### OPTICS

Emission:

Diffused And Direct

cm 200

cm 358

#### DIMENSIONS

Height: Cutout width: Cutout shape:

#### LAMPS NOT INCLUDED

| Category:               | HALO       |
|-------------------------|------------|
| Number:                 | 1          |
| Lbs:                    | Qa60       |
| Watt:                   | 70 W       |
| Socket:                 | E27        |
| Туре:                   | Hsgsa/c/ub |
| Luminous Flux (Im):     | 1180 lm    |
| Colour Rendering:       | 1a         |
| Colour temperature (K): | 2900 K     |
| Duration (h):           | 2000       |