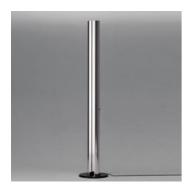

#### Megaron terra Alluminio

#### **DESCRIPTION:**

Steel base coated with thermoplastic resin; body in polished anodized aluminium.

Lamp included, with dimmer.

#### **DIMENSIONS**

Width: cm 15 cm 182 Height: Base Diameter: cm 35 Cutout shape: