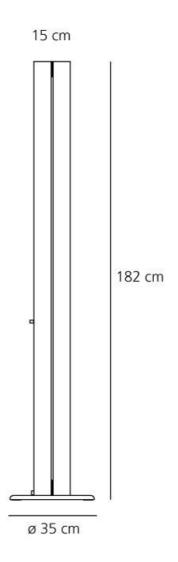

#### **DIMENSIONS**

Width: cm 15 cm 182 Height: Base Diameter: cm 35 Cutout shape: