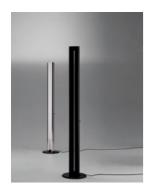

#### Megaron terra Black

#### **DESCRIPTION:**

Steel base coated with thermoplastic resin; body in painted anodized aluminium.

Lamp included, with dimmer.

#### **TECHNICAL DATA SHEET**

**FEATURES** 

Megaron terra Black Product name: A016050 Article Code: Colour: Polished black

Material: Polished aluminium, thermoplastic

Series: Design Environment: Indoor

Area contract: