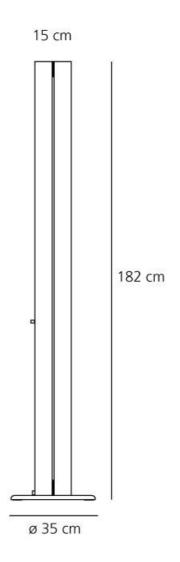

#### **DIMENSIONS**

Width: cm 15 cm 182 Height: Base Diameter: cm 35

Cutout shape: