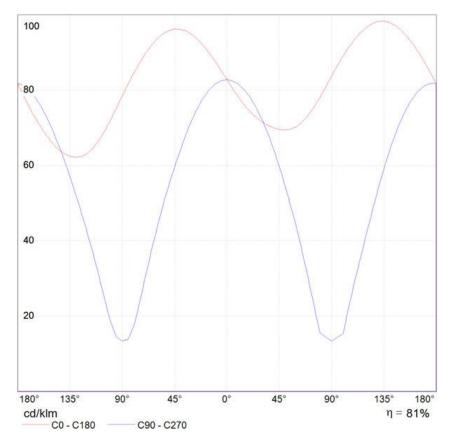

|
| Colour:        | White                   |
| Material:      | Polyethylene, aluminium |
| Series:        | Design                  |
| Environment:   | Indoor                  |
| Area contract: | Private Residence       |
|                |                         |

Diffused

#### **OPTICS**

Emission:

#### DIMENSIONS

| Length:       | cm 153  |
|---------------|---------|
| Width:        | cm 37   |
| Height:       | cm 39.4 |
| Cutout shape: |         |

#### LAMPS INCLUDED

| Category: | FLUO |
|-----------|------|
| Number:   | 2    |
| Lbs:      | T5   |
| Watt:     | 35   |
| Socket:   | G5   |

#### DIMENSIONS



LAMP IP 20 ⊕ 𝑘

### +0-

LUMINAIR Starter: Voltage:

Electronic Integrated 220-240V



DIAGRAMS

## Polar curve



# Cartesian diagram

# Artemide