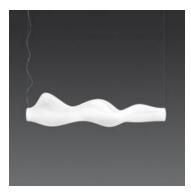

## **Empirico sospensione**

#### **DESCRIPTION :**

Suspension lamp. Materials: structure in painted aluminium, diffuser in rotationally moulded polyethylene, opal glossy finish.

Single elements could be joined to create a system with different possible configurations.