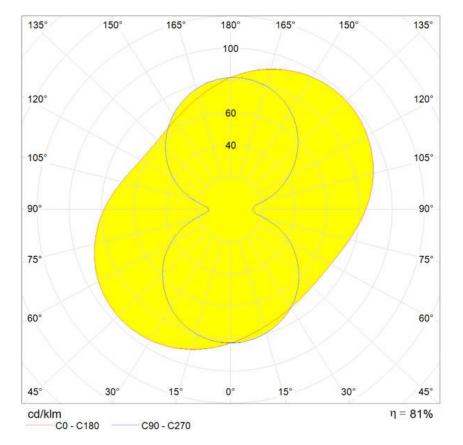

------|
| Article Code:  | 1652010A                |
| Colour:        | White                   |
| Material:      | Polyethylene, aluminium |
| Series:        | Design                  |
| Environment:   | Indoor                  |
| Area contract: | Private Residence       |
|                |                         |

Diffused

#### **OPTICS**

Emission:

#### DIMENSIONS

| Length:       | cm 153  |
|---------------|---------|
| Width:        | cm 37   |
| Height:       | cm 39.4 |
| Cutout shape: |         |

#### LAMPS INCLUDED

| Category: | FLUO |
|-----------|------|
| Number:   | 2    |
| Lbs:      | T5   |
| Watt:     | 35   |
| Socket:   | G5   |

#### DIMENSIONS



LAMP IP 20 ⊕ 𝑘

### +0-

LUMINAIR Starter: Voltage:

Electronic Integrated 220-240V



DIAGRAMS

## Polar curve



# Cartesian diagram

# Artemide