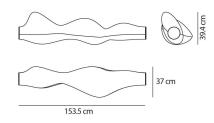

#### DIMENSIONS

| Length:       | cm 153  |
|---------------|---------|
| Width:        | cm 37   |
| Height:       | cm 39.4 |
| Cutout shape: |         |