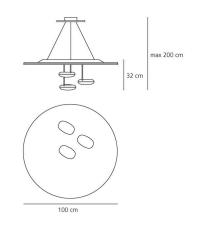

#### DIMENSIONS

| Height:                  | cm 50  |
|--------------------------|--------|
| Cutout width:            | cm 110 |
| Max Height from ceiling: | cm 200 |
| Cutout shape:            |        |

LAMP IP 20 🖶 🌃 🕅

DIMENSIONS