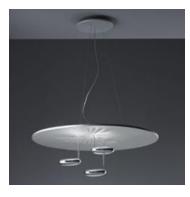

## **Droplet sospensione Led**

#### **DESCRIPTION:**

Lamp available in suspension and ceiling versions. "Droplet is a ceiling light that appears as a pool of liquid aluminium reflecting two light pebbles. It has been generated totally by digital means and freezes in time the act of ripples that cross each other to define reflective zones and acting as a form of liquid dichroic." Materials: die-cast aluminium lighting units; die-cast aluminium reflector.