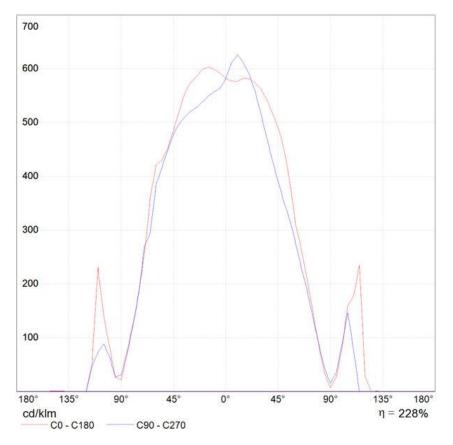

aterial:     | Die-cast aluminium       |
| Series:       | Design,Hydro             |
| Environment:  | Indoor                   |
|               |                          |

#### **OPTICS**

Emission:

nium

Indirect

#### DIMENSIONS

| Height:                  | cm 50  |
|--------------------------|--------|
| Cutout width:            | cm 110 |
| Max Height from ceiling: | cm 200 |
| Cutout shape:            |        |

#### LAMPS INCLUDED

| Category:              | LED        |
|------------------------|------------|
| Watt:                  | 30         |
| Typology:              | Led Bianco |
| Color Rendering:       | N/s        |
| Color temperature (K): | 3000       |



LAMP IP 20 🖶 🌃 🕅

DIMENSIONS

### +0-



DIAGRAMS

## **Polar curve**



# Cartesian diagram

# Artemide