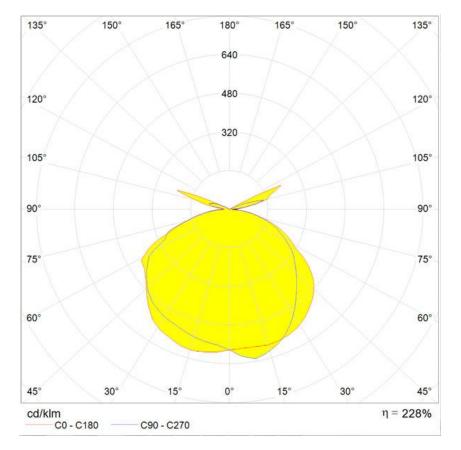

| Polished chrome / Alumin |
| Material:     | Die-cast aluminium       |
| Series:       | Design,Hydro             |
| Environment:  | Indoor                   |
|               |                          |

#### **OPTICS**

Emission:

nium

Indirect

#### DIMENSIONS

| Height:                  | cm 50  |
|--------------------------|--------|
| Cutout width:            | cm 110 |
| Max Height from ceiling: | cm 200 |
| Cutout shape:            |        |

#### LAMPS INCLUDED

| Category:              | LED        |
|------------------------|------------|
| Watt:                  | 30         |
| Typology:              | Led Bianco |
| Color Rendering:       | N/s        |
| Color temperature (K): | 3000       |



LAMP IP 20 🖶 🌃 🕅

DIMENSIONS

### +0-



DIAGRAMS

## **Polar curve**



# Cartesian diagram

# Artemide